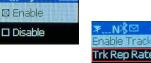

## \* CONFIGURATION

The Configuration function allows you to enable tracking, set track report rate, set the check mailbox rate, Contrast, Back Light and Reset Settings.

- Select Configuration>Enable Tracking.
- 2. Select **Enable**.
- 3. Select Configuration>Trk Rep Rate.
- 4. Select (scroll) for the desired track report rate.