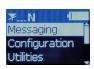

#### \* HOME SCREEN

The Home screen menu displays the following functionalities: Messaging, Configuration, Utilities, Cancel 911, Bluetooth Pairing and Unit Info.