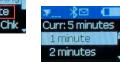

## \* CONFIGURATION

The Configuration function allows you to enable tracking, set track report rate, set the check mailbox rate, Contrast, Back Light and Reset Settings.

- Select Configuration>Enable Tracking.
- 2. Select **Enable**.
- 3. Select Configuration>Trk Rep Rate.
- 4. Select (scroll) for the desired track report rate.