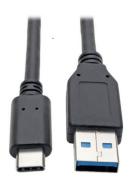

#### **CHARGING BATTERY**

Charge with the supplied AC wall adapter

USB-A to USB-C Cable

AC Wall Adapter

**IMPORTANT:** SHOUT nano 100 must have a clear view of the sky during transmission.