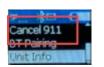

#### \* HOME SCREEN

The Home screen menu displays the following functionalities: Messaging, Configuration, Utilities, Cancel 911, Bluetooth Pairing and Unit Info.

## **ACTIVATE/CANCEL 911 EMERGENCY MODE**

- Activate: Press the Emergency/911 button.
- Cancel: Select Cancel 911, then select Yes.

## \* BT PAIRING

The BT Pairing function enables the device to be discovered and paired with another device.

**IMPORTANT:** SHOUT nano 100 must have a clear view of the sky during transmission.

\* NOTE: For additional detailed information, refer to the SHOUT nano 100 user guide.

# \* UNIT INFO

The Unit Info function displays IMEI and firmware version.