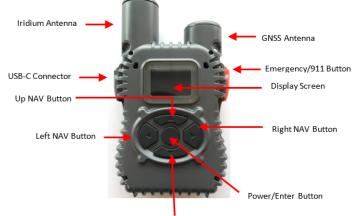

#### **POWER ON DEVICE**

 Hold down the Power/Enter button for two (2) seconds and release it. The Main screen appears.

Down NAV Button

## **ACTIVATE/CANCEL 911 EMERGENCY MODE**

- Activate: Press the Emergency/911 button.
- Cancel: Select Cancel 911, then select Yes.