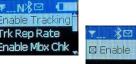

## \* CONFIGURATION

The Configuration function allows you to enable tracking, set track report rate, set the check mailbox rate, Contrast, Back Light and Reset Settings.

- Select Configuration>Enable Tracking.
- 2. Select **Enable**.
- 3. Select Configuration>Trk Rep Rate.
- 4. Select (scroll) for the desired track report rate.