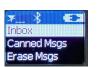

### \* MESSAGING

The Messaging function allows you to view incoming messages, send canned messages and erase messages.