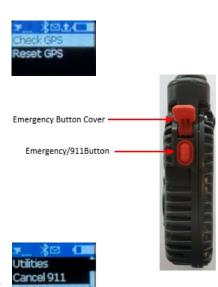

### \* UTILITIES

The Utilities function allows you to check GPS, Reset GPS and show battery info.

## **ACTIVATE/CANCEL 911 EMERGENCY MODE**

- Activate: Press the Emergency/911 button.
- Cancel: Select Cancel 911, then select Yes.

#### \* HOME SCREEN

The Home screen menu displays the following functionalities: Messaging, Configuration, Utilities, Cancel 911, Bluetooth Pairing and Unit Info.