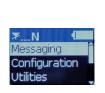

#### \* HOME SCREEN

The Home screen menu displays the following functionalities: Messaging, Configuration, Utilities, Cancel 911, Bluetooth Pairing and Unit Info.

### \* MESSAGING

The Messaging function allows you to view incoming messages, send canned messages and erase messages.

## \* CONFIGURATION

The Configuration function allows you to enable tracking, set track report rate, set the check mailbox rate, Contrast, Back Light and Reset Settings.

- Select Configuration>Enable Tracking.
- 2. Select **Enable**.
- 3. Select Configuration>Trk Rep Rate.
- 4. Select (scroll) for the desired track report rate.

### \* UTILITIES

The Utilities function allows you to check GPS, Reset GPS and show battery info.