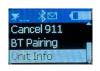

#### \* HOME SCREEN

The Home screen menu displays the following functionalities: Messaging, Configuration, Utilities, Cancel 911, Bluetooth Pairing and Unit Info.

## \* BT PAIRING

The BT Pairing function enables the device to be discovered and paired with another device.

**IMPORTANT:** SHOUT nano 100 must have a clear view of the sky during transmission.

\* NOTE: For additional detailed information, refer to the SHOUT nano 100 user guide.

# \* UNIT INFO

The Unit Info function displays IMEI and firmware version.